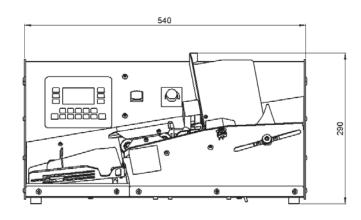

| Overall Weight                       | 15.8kg                                                                  |
|--------------------------------------|-------------------------------------------------------------------------|
| Input Voltage Range                  | 90-264 VAC, 47-63 Hz                                                    |
| Max. Input Current                   | 1.0A at 115VAC 0.5A at 230VAC                                           |
| No Load Input Power                  | less than 0.5W                                                          |
| Output Voltage                       | 24 VDC                                                                  |
| Width of Sheet Leading Edge          | 20 to 76mm                                                              |
| Length of Sheet in Direction of Feed | 54 to 146mm                                                             |
| Batch Size                           | 1 to 100 dependent on product thickness                                 |
| Sheet Thickness                      | up to 2mm                                                               |
| Hopper Capacity Stack Height         | 185mm                                                                   |
| Delivery Tray Capacity               | 50mm                                                                    |
| Speed                                | The output belt speed of the feeder is operator adjustable up to 1.3m/s |