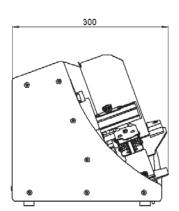

| Overall Weight                       | 15.8kg                                                                  |
|--------------------------------------|-------------------------------------------------------------------------|
| Input Voltage Range                  | 90-264 VAC, 47-63 Hz                                                    |
| Max. Input Current                   | 1.0A at 115VAC 0.5A at 230VAC                                           |
| No Load Input Power                  | less than 0.5W                                                          |
| Output Voltage                       | 24 VDC                                                                  |
| Width of Sheet Leading Edge          | 20 to 76mm                                                              |
| Length of Sheet in Direction of Feed | 54 to 146mm                                                             |
| Batch Size                           | 1 to 100 dependent on product thickness                                 |
| Sheet Thickness                      | up to 2mm                                                               |
| Hopper Capacity Stack Height         | 185mm                                                                   |
| Delivery Tray Capacity               | 50mm                                                                    |
| Speed                                | The output belt speed of the feeder is operator adjustable up to 1.3m/s |