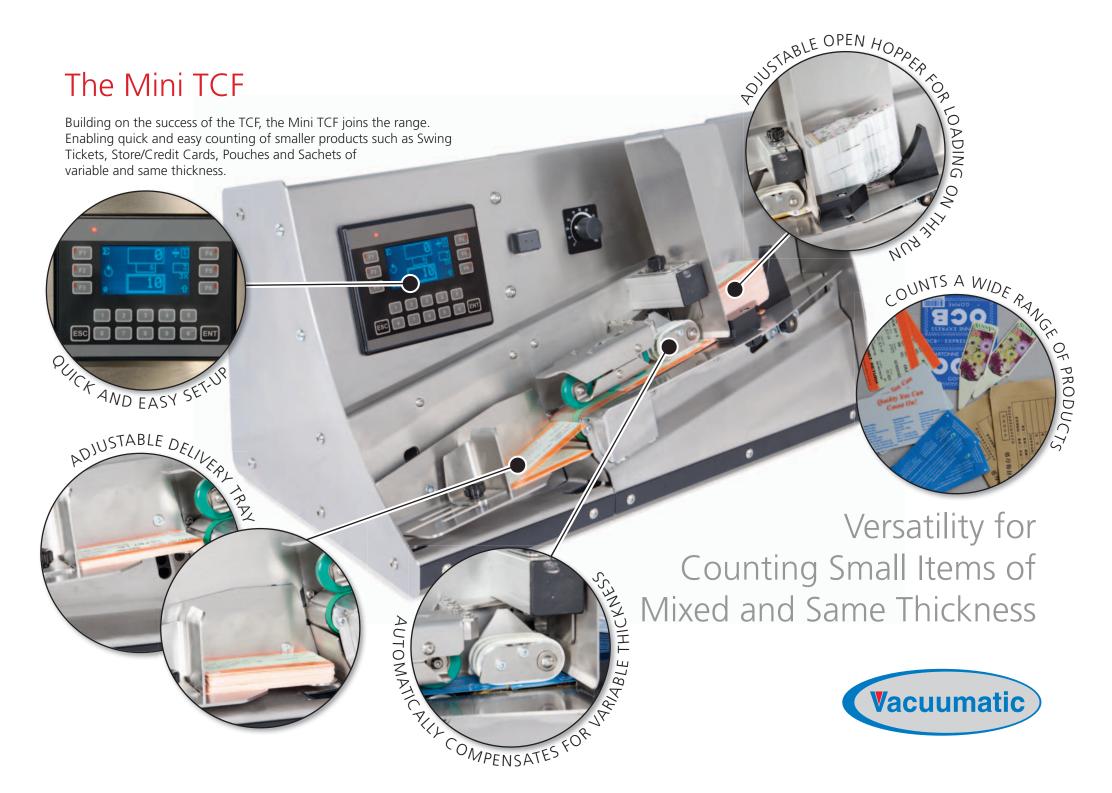

| Overall Weight                       | 15.8kg                                                                  |
|--------------------------------------|-------------------------------------------------------------------------|
| Input Voltage Range                  | 90-264 VAC, 47-63 Hz                                                    |
| Max. Input Current                   | 1.0A at 115VAC 0.5A at 230VAC                                           |
| No Load Input Power                  | less than 0.5W                                                          |
| Output Voltage                       | 24 VDC                                                                  |
| Width of Sheet Leading Edge          | 20 to 76mm                                                              |
| Length of Sheet in Direction of Feed | 54 to 146mm                                                             |
| Batch Size                           | 1 to 100 dependent on product thickness                                 |
| Sheet Thickness                      | up to 2mm                                                               |
| Hopper Capacity Stack Height         | 185mm                                                                   |
| Delivery Tray Capacity               | 50mm                                                                    |
| Speed                                | The output belt speed of the feeder is operator adjustable up to 1.3m/s |