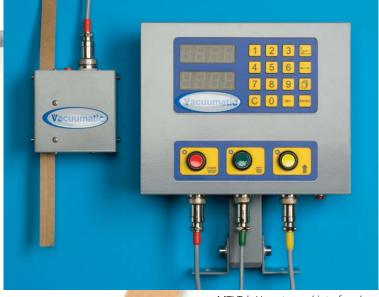

The programmable Interface Box receives a count signal either directly from the host machine counter or from a sensor and can be programmed for batch counting of up to 9,999.

It has a minus button to allow for any sheets removed from the delivery, cut delay and tab length control along with a total count display.

Vacuumatic

MTI Tab Unserter and interface box.