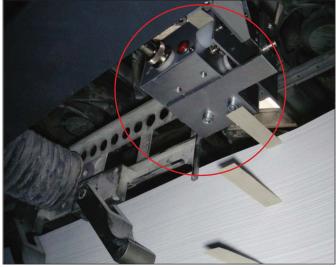

#### **Benefits**

- Minimal space Requirements
- Minimise Waste Paper
- Prevents inaccurate deliveries, overs and unders

Tab inserter mounted on press.

Finished tabbed stack.

Interface box mounted on press.