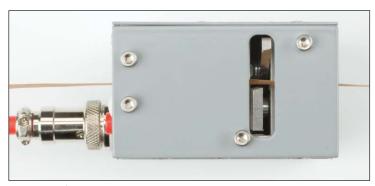

Side view of tab inserter showing cutter position.

| Specification      | MTI - Mini Tab Inserter                                                            |
|--------------------|------------------------------------------------------------------------------------|
| Counting Speed     | up to 20,000 sheets/hour                                                           |
| Single Source      | Direct connection with counter from printing press / 24V DC or voltage free signal |
| Tab Insertion      | up to 9,999                                                                        |
| Tape Reel          | Capacity 200m = 2,000 stripes at a length of 10cm                                  |
| Electrical         | 12V DC / 10W PSU for Interface Box<br>24V DC / 60W Tab Inserter                    |
| Machine Dimensions | Interface Box: 190mm x 155mm x 40mm<br>Tab Inserter: 75mm x 75mm x 45mm            |
| Safety             | CE Certification to conform to application Harmonised Europeran Standards          |