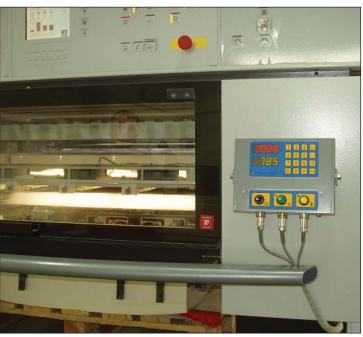

#### **Benefits**

- Minimal space Requirements
- Minimise Waste Paper
- Prevents inaccurate deliveries, overs and unders

Tab inserter mounted on press.

Finished tabbed stack.

Interface box mounted on press.